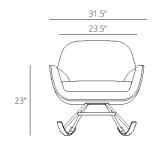

**Dimensions** Overall: H31.5" W31.5" D37"

Seat: H18" W23.5" D22"

Arm: H23"

**Assembly** Easy assembly with included instructions and

tool

**Finishes** Oatmeal and Stovepipe upholstries with a

Matte Black powder-coated steel base.