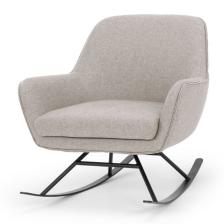

## **PRODUCT INFO**

Certifications

Description The Deborah Rocking Chair is rock-solid, but

supple. A deep, supportive seat and back with laid back arms lend themselves to rock-

ing, lounging and side-sitting.

**UPHOLSTERY** 

OATMEAL

**UPHOLSTERY** 

**STOVEPIPE** 

POWDER-COATED STEEL

MATTE BLACK