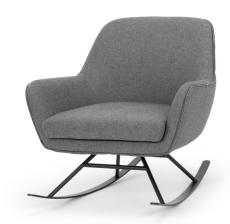

## **PRODUCT INFO**

Certifications

Description The Deborah Rocking Chair is rock-solid, but

supple. A deep, supportive seat and back with laid back arms lend themselves to rock-

ing, lounging and side-sitting.

**UPHOLSTERY** 

OATMEAL

**UPHOLSTERY** 

**STOVEPIPE** 

POWDER-COATED STEEL

MATTE BLACK