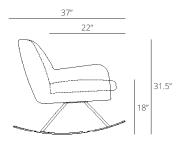

**Dimensions** Overall: H31.5" W31.5" D37"

Seat: H18" W23.5" D22"

Arm: H23"

**Assembly** Easy assembly with included instructions and

tool

**Finishes** Oatmeal and Stovepipe upholstries with a

Matte Black powder-coated steel base.